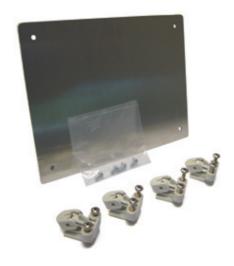

## PolyStar™ Series Swing Panel Kits and Accessories

| Swing Panel Kits |         |                                                                              |
|------------------|---------|------------------------------------------------------------------------------|
| CATALOG NUMBER   | SIZE    | DESCRIPTION                                                                  |
| PC606SPK         | 6 x 6   | PolySTAR Series 6x6 Swing Panel Kit<br>(includes mounts, screws and panel)   |
| PC806SPK         | 8 x 6   | PolySTAR Series 8x6 Swing Panel Kit<br>(includes mounts, screws and panel)   |
| PC1008SPK        | 10 x 8  | PolySTAR Series 10x8 Swing Panel Kit<br>(includes mounts, screws and panel)  |
| PC1210SPK        | 12 x 10 | PolySTAR Series 12x10 Swing Panel Kit<br>(includes mounts, screws and panel) |
| PC1412SPK        | 14 x 12 | PolySTAR Series 14x12 Swing Panel Kit<br>(includes mounts, screws and panel) |
| PC1614SPK        | 16 x 14 | PolySTAR Series 16x14 Swing Panel Kit<br>(includes mounts, screws and panel) |
| PC1816SPK        | 18 x 16 | PolySTAR Series 18x16 Swing Panel Kit (includes mounts, screws and panel)    |