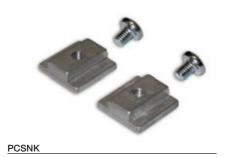

## PolyStar™ Series Swing Panel Kits and Accessories

| Swing Panel Kits |         |                                                                              |
|------------------|---------|------------------------------------------------------------------------------|
| CATALOG NUMBER   | SIZE    | DESCRIPTION                                                                  |
| PC606SPK         | 6 x 6   | PolySTAR Series 6x6 Swing Panel Kit<br>(includes mounts, screws and panel)   |
| PC806SPK         | 8 x 6   | PolySTAR Series 8x6 Swing Panel Kit<br>(includes mounts, screws and panel)   |
| PC1008SPK        | 10 x 8  | PolySTAR Series 10x8 Swing Panel Kit<br>(includes mounts, screws and panel)  |
| PC1210SPK        | 12 x 10 | PolySTAR Series 12x10 Swing Panel Kit<br>(includes mounts, screws and panel) |
| PC1412SPK        | 14 x 12 | PolySTAR Series 14x12 Swing Panel Kit<br>(includes mounts, screws and panel) |
| PC1614SPK        | 16 x 14 | PolySTAR Series 16x14 Swing Panel Kit<br>(includes mounts, screws and panel) |
| PC1816SPK        | 18 x 16 | PolySTAR Series 18x16 Swing Panel Kit (includes mounts, screws and panel)    |