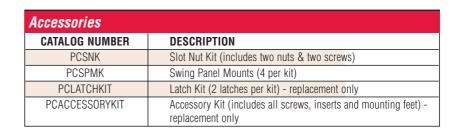

## PolyStar™ Series Swing Panel Kits and Accessories

| Swing Panel Kits |         |                                                                              |
|------------------|---------|------------------------------------------------------------------------------|
| CATALOG NUMBER   | SIZE    | DESCRIPTION                                                                  |
| PC606SPK         | 6 x 6   | PolySTAR Series 6x6 Swing Panel Kit<br>(includes mounts, screws and panel)   |
| PC806SPK         | 8 x 6   | PolySTAR Series 8x6 Swing Panel Kit<br>(includes mounts, screws and panel)   |
| PC1008SPK        | 10 x 8  | PolySTAR Series 10x8 Swing Panel Kit<br>(includes mounts, screws and panel)  |
| PC1210SPK        | 12 x 10 | PolySTAR Series 12x10 Swing Panel Kit<br>(includes mounts, screws and panel) |
| PC1412SPK        | 14 x 12 | PolySTAR Series 14x12 Swing Panel Kit<br>(includes mounts, screws and panel) |
| PC1614SPK        | 16 x 14 | PolySTAR Series 16x14 Swing Panel Kit<br>(includes mounts, screws and panel) |
| PC1816SPK        | 18 x 16 | PolySTAR Series 18x16 Swing Panel Kit (includes mounts, screws and panel)    |